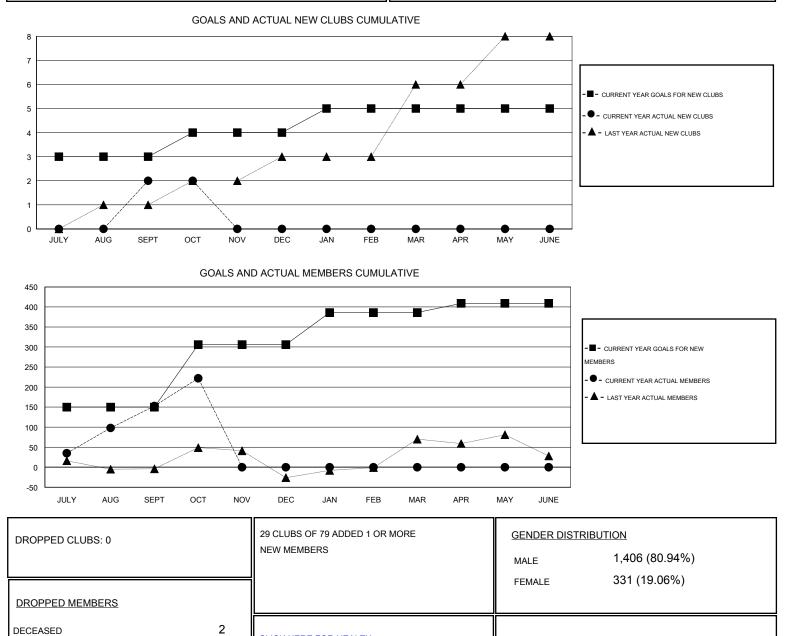

## District 305 N1

Results as of: 10/31/2016

## LOCATION PAKISTAN

| GMT:                  | V S Kukreja | LOCATION PAKISTAN |           |                  |                  |                       |                    |                                     |                    | GMT CA 6         |
|-----------------------|-------------|-------------------|-----------|------------------|------------------|-----------------------|--------------------|-------------------------------------|--------------------|------------------|
| Clubs                 |             |                   |           |                  |                  | Members               |                    |                                     |                    |                  |
| RESULTS FOR 2016-2017 |             |                   |           |                  |                  | RESULTS FOR 2016-2017 |                    |                                     |                    |                  |
| QUARTE                | ER          | NEW CLUB<br>GOAL  | NEW CLUBS | DROPPED<br>CLUBS | NET<br>GAIN/LOSS | QUARTER               | NEW MEMBER<br>GOAL | CHARTER AND<br>NEW MEMBERS<br>ADDED | DROPPED<br>MEMBERS | NET<br>GAIN/LOSS |
| JULY/AU               | G/SEPT      | 3                 | 2         | 0                | 2                | JULY/AUG/SEPT         | 150                | 207                                 | 54                 | 153              |
| OCT/NOV               | V/DEC       | 1                 | 0         | 0                | 0                | OCT/NOV/DEC           | 156                | 73                                  | 4                  | 69               |
| JAN/FEB/              | MAR         | 1                 | 0         | 0                | 0                | JAN/FEB/MAR           | 80                 | 0                                   | 0                  | 0                |
| APR/MAY               | Y/JUNE      | 0                 | 0         | 0                | 0                | APR/MAY/JUNE          | 23                 | 0                                   | 0                  | 0                |